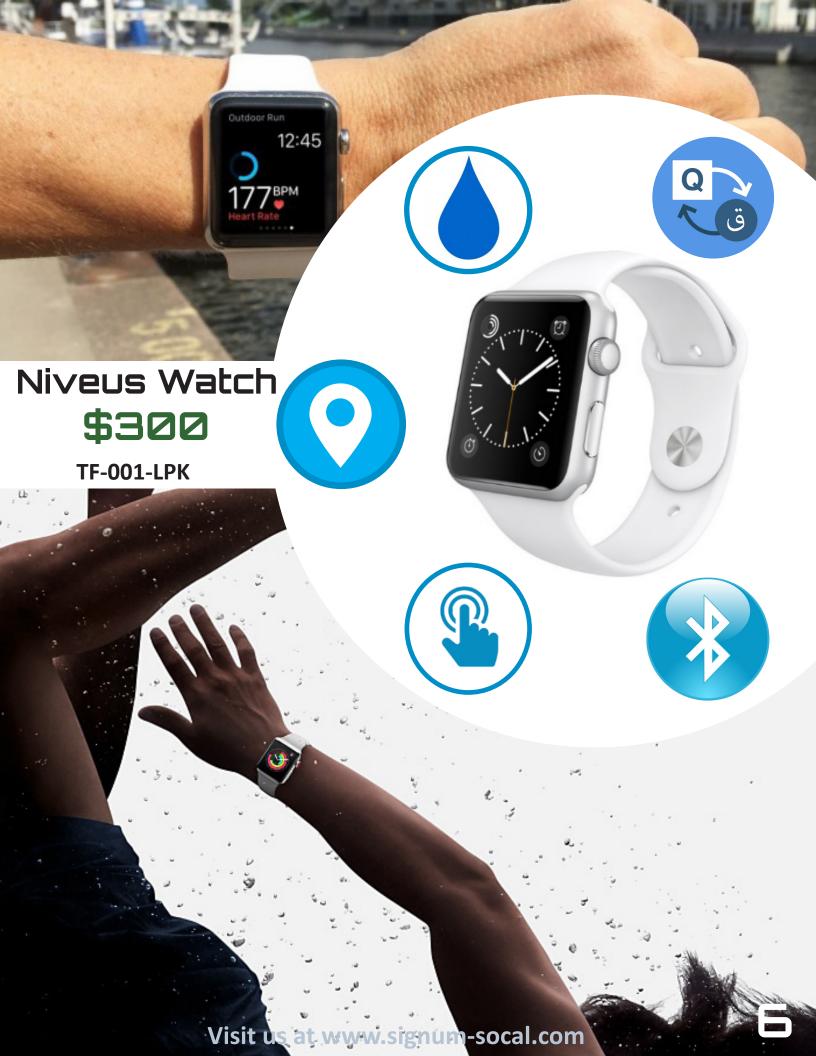

# Signum Watches

#### **OBS & LOCATION**

The has the ability to request or send location information with any other product that has our products if desired by users. This service allows users to locate friends/family members through our detailed offline available maps.

#### **OFF-GRID COMMUNICATION**

The watches work in a off-grid environment through propritary innovative communication technology to provide a messaging delivery system. This system transmits and receives encrypted text by utilizing long-range radio frequencies.

#### 

The watches translate between different languages when paired with their phone via bluetooth. On the travel you can communicate with anyone, anywhere, in any language. This will help you get through the day in a foreign location when you have no service.