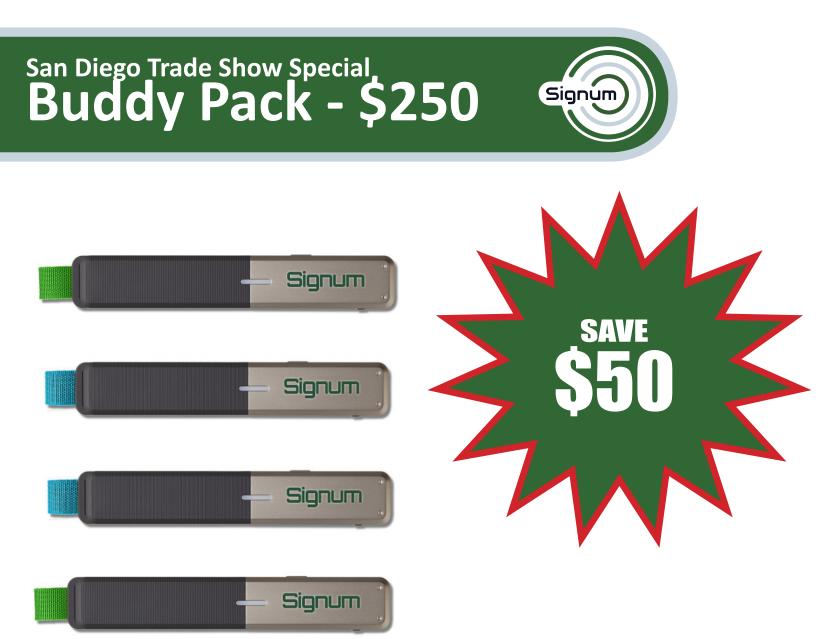

# Four Signum Wands

## **# BD-013-BP**

#### San Diego Trade Show Special Tracker Pack - \$600

Signum