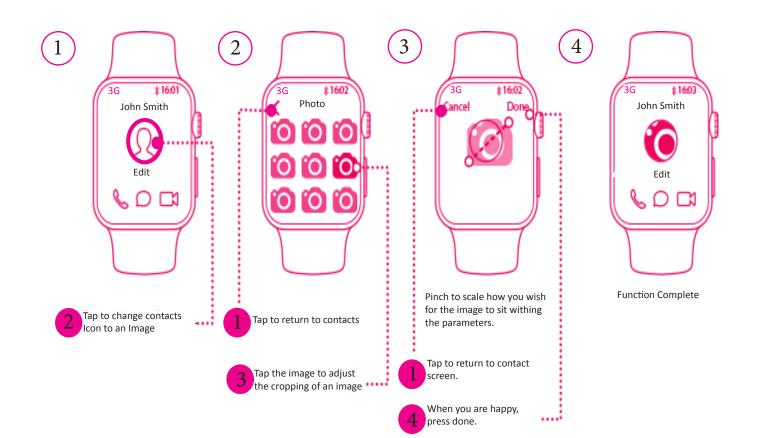

### Watch Technology

Signum Alta

PURCHASE PRICE

😴 Guided Breathing Sessions

🚀 All Day Activity

🜔 Auto Sleep Tracking

Stay motivated to track all day's activity such as steps, travel distance, and calories burned through out the day. It is water, rain, and sweat resistant. It connects to your smart phone via bluetooth and syncs its data wireless while providing you with notificatons and work out assistance.