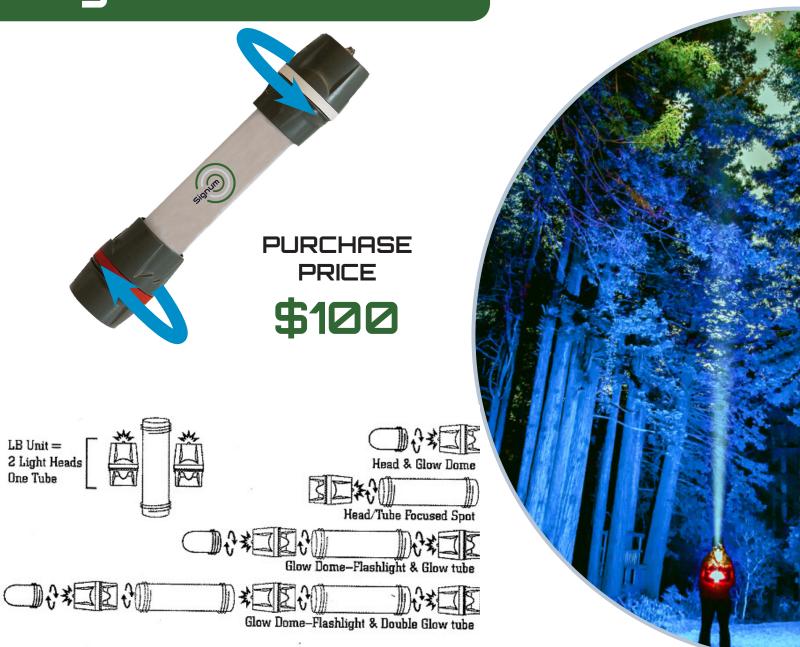

# Signum Glow

The signum glow is the best LED flashlight for signaling, marking, personal lighting, available in infrared or visible light. The glow stick is can be used for military, hiking and home use. The glow stick is able to produce a focused spot light. Lightweight and submersible to 50 meters, this distinct LED light system has been custom-built for the serious user, providing light with unique advantages. The flashlight turned lantern also functions as two flashlights so one can share with a friend.