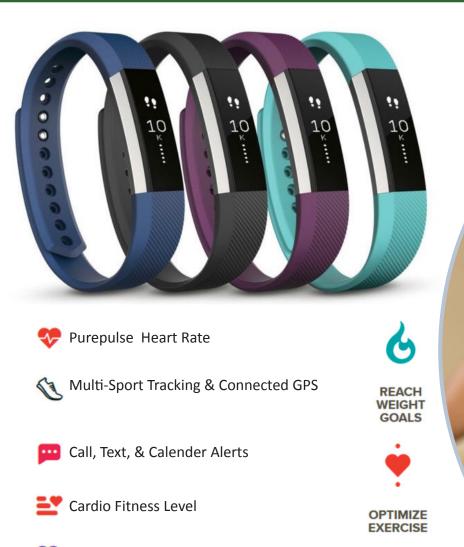

### Watch Technology

Signum Alta

PURCHASE PRICE

😴 Guided Breathing Sessions

🚀 All Day Activity

🜔 Auto Sleep Tracking

Stay motivated to track all day's activity such as steps, travel distance, and calories burned through out the day. It is water, rain, and sweat resistant. It connects to your smart phone via bluetooth and syncs its data wireless while providing you with notificatons and work out assistance.