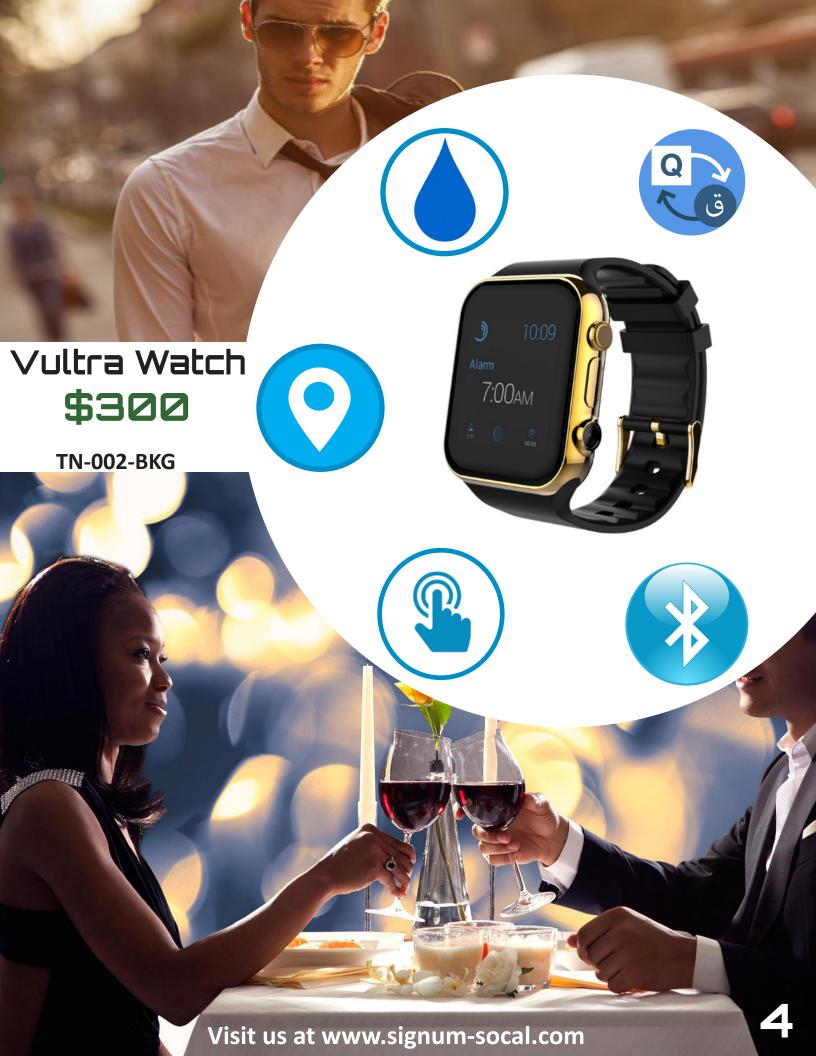

he Signum Watch, has

traditional "smart watch" features that are common place in wearable technologies. Our watch once paired with your device allows for convenient communication even while off the "Grid". Our technology is built in into this particular device. For Off grid communication and GPS and location services. Signal in Latin translates to Signum. We're a company in which our idea derives from providing an essence of signal for communication.

Our company goal: to provide every customer the optimal benefit of having us help them in an event where there is no available communication resource. Signum products will decrease our dependency on the "grid" for communication.