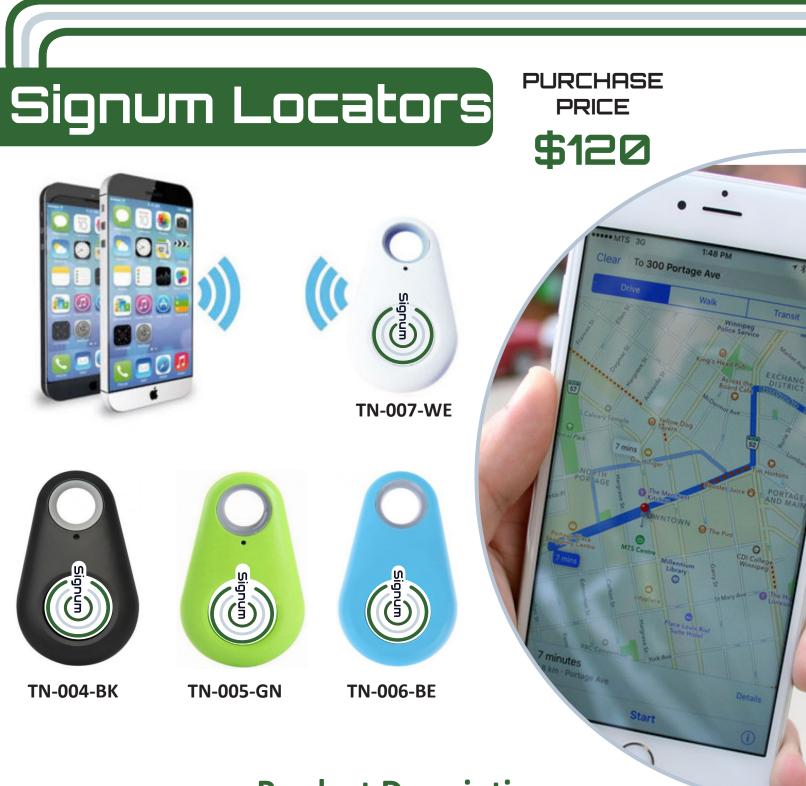

#### LOCATOR

\$120

The Signum Key chain is an advanced affordable wearable device that allows for easy location of any item. Attach this device to any item that is frequently lost. USing this product will allow for tracking and locating

Signum

Signum

through our advanced off "grid" GPS service.

#### **Product Description**

The Signum Locator has the ability to request or send location information and works with any of our other products. This service allows users to locate friends/family members through our detailed offline available maps. This is great for tracker for kids and pets.