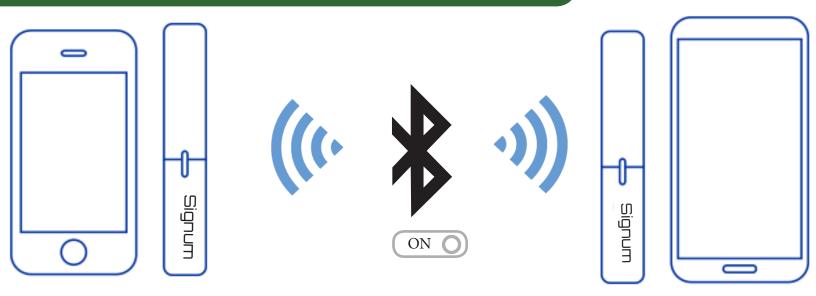

users. This service allows users to locate friends/family members through our detailed offline available maps.

#### **OFF-GRID COMMUNICATION**

The watches work in a off-grid environment through propritary innovative communication technology to provide a messaging delivery system. This system transmits and receives encrypted text by utilizing long-range radio frequencies.

#### 

The watches translate between different languages when paired with their phone via bluetooth. On the travel you can communicate with anyone, anywhere, in any language. This will help you get through the day in a foreign location when you have no service.







12 1.20 San Francisco GO' Partity Cloudy Hied-Luss C 3 &

 $\bigcirc$ 

ق

X

TN-002-BK

Visit us at www.signum-socal.com

3:40





### Wand Technology



### Watch Technology



Signum Alta

PURCHASE PRICE



😴 Guided Breathing Sessions

🚀 All Day Activity

🜔 Auto Sleep Tracking

Stay motivated to track all day's activity such as steps, travel distance, and calories burned through out the day. It is water, rain, and sweat resistant. It connects to your smart phone via bluetooth and syncs its data wireless while providing you with notificatons and work out assistance.

TRACK HEAL

& FITNESS

# Signum Glow



The signum glow is the best LED flashlight for signaling, marking, personal lighting, available in infrared or visible light. The glow stick is can be used for military, hiking and home use. The glow stick is able to produce a focused spot light. Lightweight and submersible to 50 meters, this distinct LED light system has been custom-b