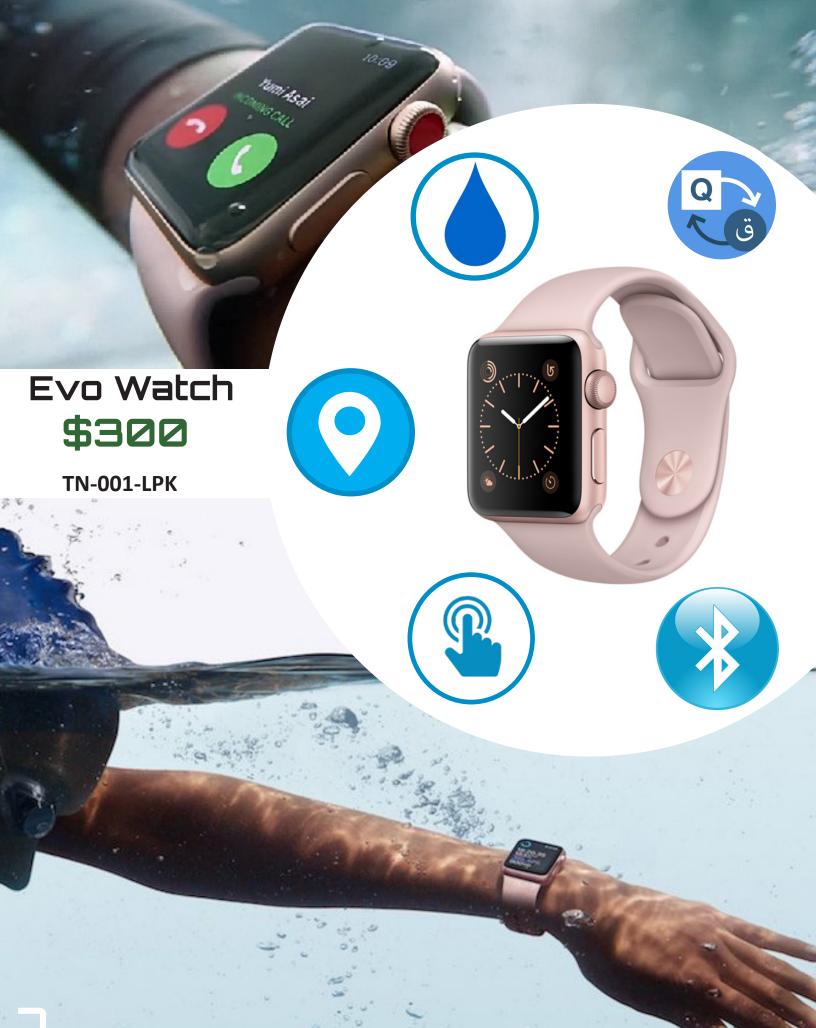

# Signum Watches

#### **OBS & LOCATION**

The has the ability to request or send location information with any other product that has our products if desired by users. This service allows users to locate friends/family members through our detailed offline available maps.

#### **OFF-GRID COMMUNICATION**

The watches work in a off-grid environment through propritary innovative communication technology to provide a messaging delivery system. This system transmits and receives encrypted text by utilizing long-range radio frequencies.

#### 

The watches translate between different languages when paired with their phone via bluetooth. On the travel you can communicate with anyone, anywhere, in any language. This will help you get through the day in a foreign location when you have no service.