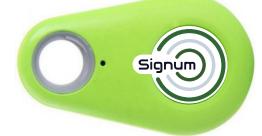

#### LOCATOR

\$120

The Signum Key chain is an advanced affordable wearable device that allows for easy location of any item. Attach this device to any item that is frequently lost. USing this product will allow for tracking and locating

#### **Product Description**

The Signum Locator has the ability to request or send location information and works with any of our other products. This service allows users to locate friends/family members through our detailed offline available maps. This is great for tracker for kids and pets.