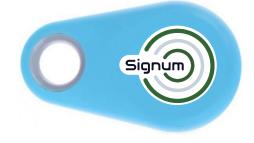

#### LOCATOR

\$120

The Signum Key chain is an advanced affordable wearable device that allows for easy location of any item. Attach this device to any item that is frequently lost. USing this product will allow for tracking and locating

#### **Product Description**

The Signum Locator has the ability to request or send location information and works with any of our other products. This service allows users to locate friends/family members through our detailed offline available maps. This is great for tracker for kids and pets.