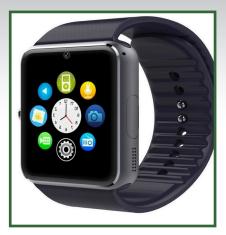

### The Signum Watch

Has been designed with traditional "smart watch" features that are commonplace with other major smart watch manufacturers like Apple, Sony and Motorola. However, the watch is different that the other manufactures in that in has the ability to sync with our phone app and allows text and location service communication through your cell phone to others that have Signum devices. This added feature makes it an attractive option for our target market. There are currently three styles of Signum Watches; the Evo, Vultra and Sport. The watch can be paired with another Signum Watch of a Signum Wand for communication or key chain for location services. Wands are sold separately.