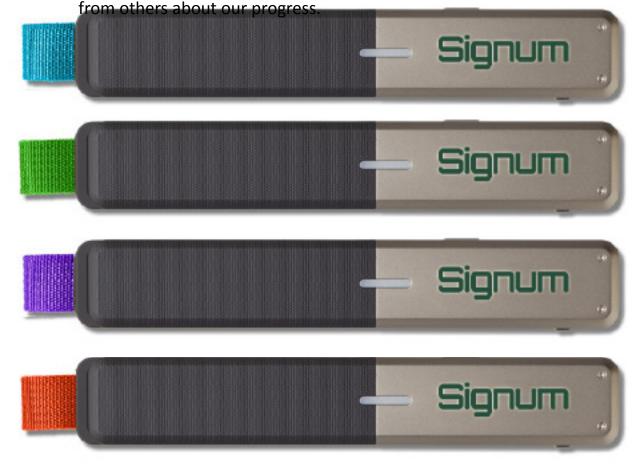

### The Signum Wand

This device is a specialized accessory that is carried on your bag or from your clothing that functions much like the watch, without the watch application. Customers that have the wand have all the communication capabilities without the bells and whistles of the watch. The Signum Wand comes a varied of colors (shown below) and ships as a packaged pair to allow two

people to communicate upon delivery.