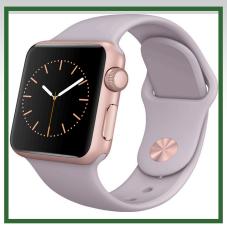

### The Signum Watch

Has been designed with traditional "smart watch" features that are commonplace with other major smart watch manufacturers like Apple, Sony and Motorola. However, the watch is different that the other manufactures in that in has the ability to sync with our phone app and allows text and location service communication through your cell phone to others that have Signum devices. This added feature makes it an attractive option for our target market. There are currently three styles of Signum Watches; the Evo, Vultra and Sport. The watch can be paired with another Signum Watch of a Signum Wand for communication or key chain for location services. Wands are sold separately.