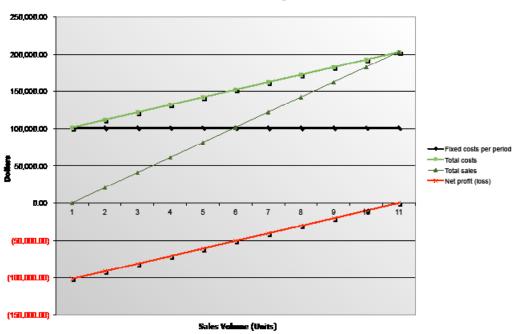

### Resultsi

Breakeven Point (units): 1,067
Sales volume analysis:
Sales volume produt(vit) 0 107 214

Sales Archines ( Jules valures per pedial Jules price per unit Parel couls per perial Variable couls Talai couls Talai sules

| 0            | 107         | 214         | 320         | 427         | 534         | 641         | 748         | 854         | 961         | 1,068      |
|--------------|-------------|-------------|-------------|-------------|-------------|-------------|-------------|-------------|-------------|------------|
| 190.00       | 190.00      | 190.00      | 190.00      | 190.00      | 190.00      | 190.00      | 190.00      | 190.00      | 190.00      | 190.00     |
| 101,409.94   | 101,409.94  | 101,409.94  | 101,409.94  | 101,409.94  | 101,409.94  | 101,409.94  | 101,409.94  | 101,409.94  | 101,409.94  | 101,409.94 |
| 0.00         | 10,146.00   | 20,292.00   | 30,438.00   | 40,584.00   | 50,730.00   | 60,876.00   | 71,022.00   | 81,168.00   | 91,314.00   | 101,460.00 |
| 101,409.94   | 111,555.94  | 121,701.94  | 131,847.94  | 141,993.94  | 152,139.94  | 162,285.94  | 172,431.94  | 182,577.94  | 192,723.94  | 202,869.94 |
| 0.00         | 20,292.00   | 40,584.00   | 60,876.00   | 81,168.00   | 101,460.00  | 121,752.00  | 142,044.00  | 162,336.00  | 182,628.00  | 202,920.00 |
| (101,409.94) | (91,263.94) | (81,117.94) | (70,971.94) | (60,825.94) | (90,679.94) | (40,533.94) | (30,387.94) | (20,241.94) | (10,095.94) | 50.06      |
|              |             |             |             |             |             |             |             |             |             |            |

The break even point requires us to sell 1,068 units of the Signum products.

The average cost of a Signum product is \$190.00 so with the cost of a Signum product, Signum will be able to gain a profit once it has sold 1,068 units

### **Breakeven Analysis Chart**