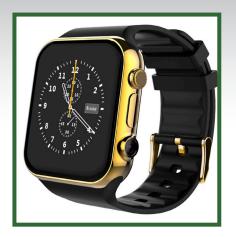

### The Signum Watch

Has been designed with traditional "smart watch" features that are commonplace with other major smart watch manufacturers like Apple, Sony and Motorola. However, the watch is different that the other manufactures in that in has the ability to sync with our phone app and allows text and location service communication through your cell phone to others that have Signum devices. This added feature makes it an attractive option for our target market. There are currently three styles of Signum Watches; the Evo, Vultra and Sport. The watch can be paired with another Signum Watch of a Signum Wand for communication or key chain for location services. Wands are sold separately.