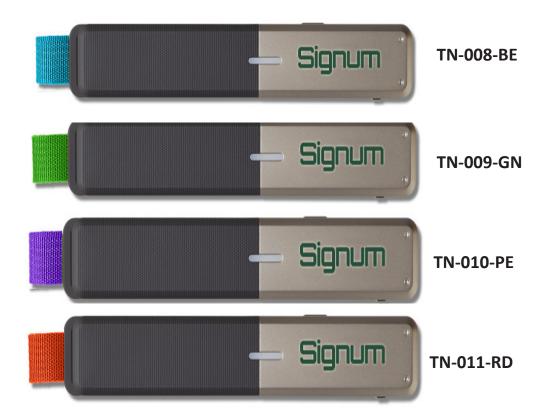

# Signum Wands

## Price: \$150.00 a pair

## Product Description

OFF GRID COMMUNICATION: This Wand uses an innovative communication technology to provide a messaging delivery system. This system transmits and receives encrypted text by utilizing long-range radio frequencies (151-154 MHz) that use your phone as a radio transmitter/receiver via bluetooth pairing.

GPS & LOCATION: This product has the ability to request or send location information with any other person that has our products if desired by users. This service allows users to locate friends/family members through our detailed offline available maps.