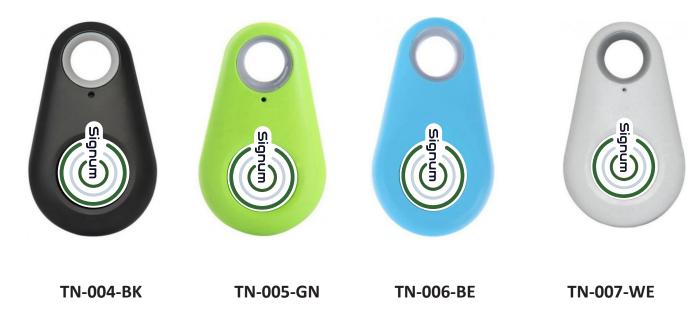

# Signum Locator

### Price: \$120.00 each

## Product Description

GPS & LOCATION: This product has the ability to request or send location information with any other person that has our products if desired by users. This service allows users to locate friends/family members through our detailed offline available maps. This a great tracker for kids.