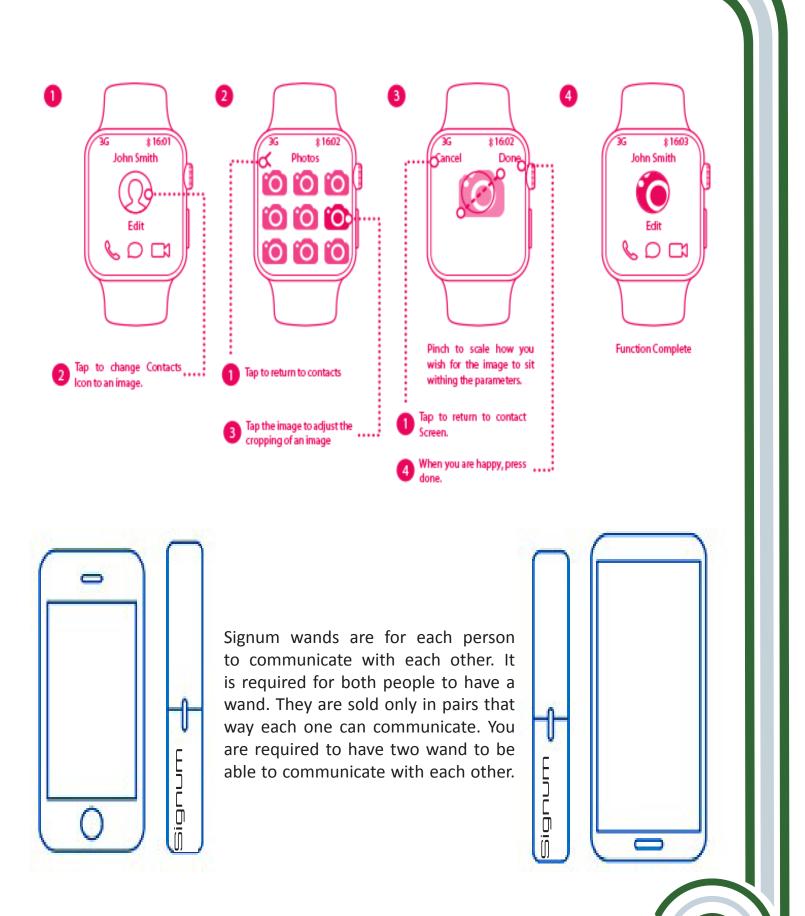

# Signum Watch

TF-001-LPK PURCHASE PRICE \$300 Vultra
TN-003-BKG
PURCHASE
PRICE \$300

Sport TN-002-BK PURCHASE PRICE \$300

## **Product Description**

OFF GRID COMMUNICATION: This watch uses an innovative communication technology to provide a messaging delivery system. This system transmits and receives encrypted text by utilizing long-range radio frequencies (151-154 MHz) that use your phone as a radio transmitter/receiver via bluetooth pairing.

# Signum Wands

## Price: \$150.00 a pair

## Product Description

OFF GRID COMMUNICATION: This Wand uses an innovative communication technology to provide a messaging delivery system. This system transmits and receives encrypted text by utilizing long-range radio frequencies (151-154 MHz) that use your phone as a radio transmitter/receiver via bluetooth pairing.