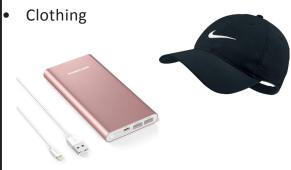

## What is included in the VIP Package

Game Ticket Fan Jersey Fan Hat Portable Charger Inflatable Cheering Stick Polaroid Camera Mini Backpack

Price \$600

Product #: NFL-01

### Festival Packages Includes:

- Backpack
- Portable Phone Charger
- Polaroid Camera
- Hats
- Mobile Fan Attachment