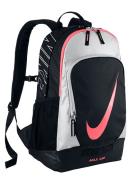

# What is included in the VIP Package

Festival Ticket
Backpack
Polaroid Camera
Refillable Water Bottle
Hat & Festival Clothing
Mobile Fan
Portable Charger

Price \$800

**Product #: FESTO1** 

visit us at hoopla.world

# What is included in the VIP Package

Festival Ticket
Backpack
Polaroid Camera
Refillable Water Bottle
Hat & Festival Clothing
Mobile Fan
Portable Charger

Price \$550

**Product #: FESTO2** 

Seasonal Event Package

### Festival Packages Includes:

- Backpack
- Portable Phone Charger
- Polaroid Camera
- Hats
- Mobile Fan Attachment