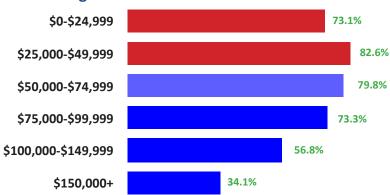

-----------------------------------------------------------------------------------------------------------------|
| Dollar Shave Club | 3.6 million | Customers pay between \$3 and \$9 dollars to receive a shipment of razor blades of their choice monthly or every other month                 |
| Loot Crate        | 3.1 million | Multipe types of crates for gamers, anime fans or dog owners. Each Crate feratures a curated collection of goods for \$30 and up each month  |
| Blue Apron        | 2.8 million | Weekly delivery of precise amounts of fresh ingredients required to make three home-cooked meals. Cost is \$60 for two people /\$70 for four |

Source Hitwise, a Division of Connextity



visit us at www.tastetheworld.biz

### **Target Market**



#### Income ranges that have not traveled





### Income ranges that have traveled



### **Geographical Location that have traveled**





### **Marketing Plan**







### **Pricing:**

| Single Box     | \$29.99      |
|----------------|--------------|
| 3 Month        | \$75.99      |
| 6 Month        | \$155.99     |
| 12 Month       | \$298.99     |
| Travel Package | Price Varies |

### **Placement:**

25% of sales is from trade shows

**1 5** % of sales is web based

60% of sales is from non-virtual customers.

### **Trade Show Flyer**



### **Promotion:**













### **Billboard Impact Marketing**



### **Results & Learning**



### **Market Survey**

October 2016 - 115 people polled









**Country Interest Results** 

### **Sales Results**

| Month                  | December     | January      | February