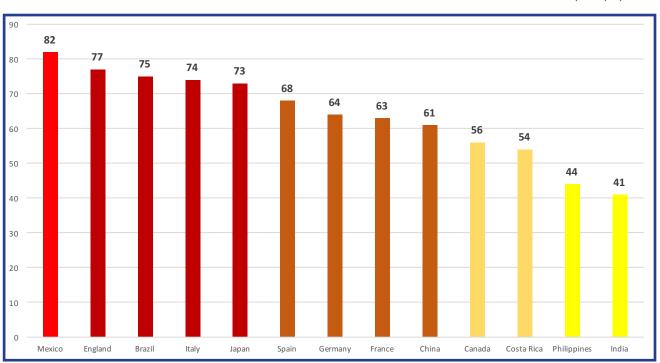

### **Market Survey**

October 2016 - 115 people polled

**Country Interest Results** 