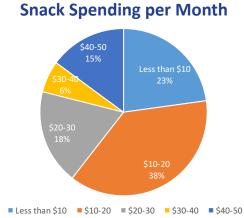

### **Market Survey**

October 2016 - 115 people polled

**Country Interest Results** 