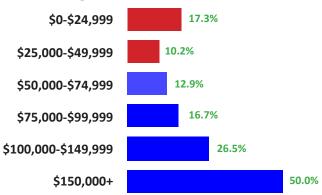

-----------------------------------------------------------------------|
| Dollar Shave Club | 3.6 million | Customers pay between \$3 and \$9 dollars to receive a shipment of razor blades of their choice monthly or every other month                 |
| Loot Crate        | 3.1 million | Multipe types of crates for gamers, anime fans or dog owners. Each Crate feratures a curated collection of goods for \$30 and up each month  |
| Blue Apron        | 2.8 million | Weekly delivery of precise amounts of fresh ingredients required to make three home-cooked meals. Cost is \$60 for two people /\$70 for four |

Source Hitwise, a Division of Connextity



visit us at www.tastetheworld.biz

### **Target Market**



#### Income ranges that have not traveled





### Income ranges that have traveled



### **Geographical Location that have traveled**





### **Marketing Plan**







### **Pricing:**

| Single Box     | \$29.99      |
|----------------|--------------|
| 3 Month        | \$75.99      |
| 6 Month        | \$155.99     |
| 12 Month       | \$298.99     |
| Travel Package | Price Varies |

### **Placement:**

25% of sales is from trade shows

**1 5** % of sales is web based

60% of sales is from non-virtual customers.

### **Trade Show Flyer**



### **Promotion:**













### **Billboard Impact Marketing**



### **Results & Learning**



### **Market Survey**

October 2016 - 115 people polled









**Country Interest Results** 

### **Sales Results**

| Month                  | December     | January      | February     |
|------------------------|--------------