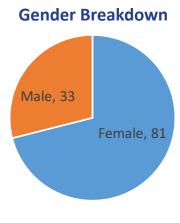

### **Market Survey**

October 2016 - 115 people polled

**Country Interest Results** 