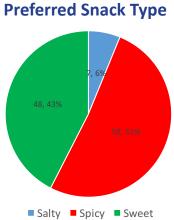

### **Market Survey**

October 2016 - 115 people polled

**Country Interest Results** 