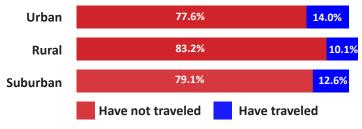

-------------------|
| Dollar Shave Club | 3.6 million | Customers pay between \$3 and \$9 dollars to receive a shipment of razor blades of their choice monthly or every other month                 |
| Loot Crate        | 3.1 million | Multipe types of crates for gamers, anime fans or dog owners. Each Crate feratures a curated collection of goods for \$30 and up each month  |
| Blue Apron        | 2.8 million | Weekly delivery of precise amounts of fresh ingredients required to make three home-cooked meals. Cost is \$60 for two people /\$70 for four |

Source Hitwise, a Division of Connextity



visit us at www.tastetheworld.biz

### **Target Market**



#### Income ranges that have not traveled





### Income ranges that have traveled



### **Geographical Location that have traveled**





### **Marketing Plan**







### **Pricing:**

| Single Box     | \$29.99      |
|----------------|--------------|
| 3 Month        | \$75.99      |
| 6 Month        | \$155.99     |
| 12 Month       | \$298.99     |
| Travel Package | Price Varies |

### **Placement:**

25% of sales is from trade shows

**1 5** % of sales is web based

60% of sales is from non-virtual customers.

### **Trade Show Flyer**



### **Promotion:**













### **Billboard Impact Marketing**



### **Results & Learning**



### **Market Survey**

October 2016 - 115 people polled









**Country Interest Results** 

### **Sales Results**

| Month                  | December     | January      | February     |
|------------------------|--------------|--------------|--------------|
| <b>Projected Sales