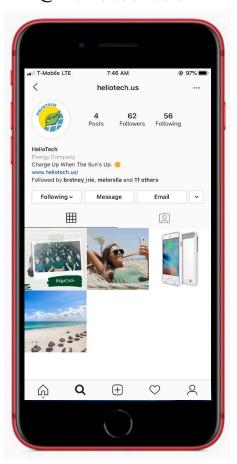

## SOCIAL MEDIA

Almost everyone uses social media nowadays and we use this to our advantage by communicating through social media and sharing company related subjects. Examples are Instagram and twitter, those are our main sources of social media.

Instagram @heliotech.us

Linkedin @Heliotech

Twitter
@HelioTech20