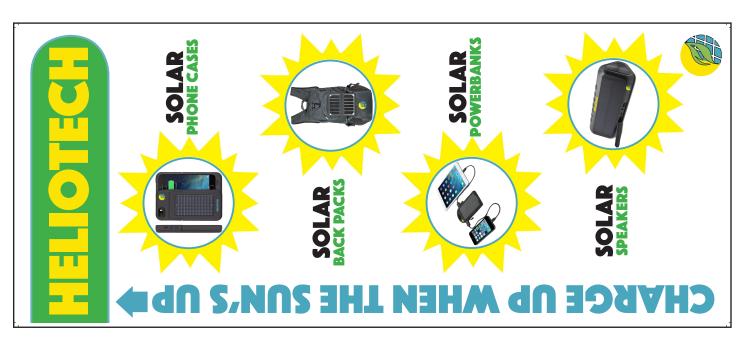

:

HelioTech is an eco-freindly technology company that focuses on using the renewable energy from the sun to power its charging devices. Helio Tech sprecializes in solar-power personal charging deveices for active lifestyles.

This is the company letterhead and would be used for all business communications requiring a written response. The logo is water-marked in the background to maintain the company branding elements.

Sincerely,

Helio Tech Team



1401 S. Grand Avenue, Santa Ana, CA 92705 • heliotech.us • heliotech.ca@veinternational.org



Company Envelope

### Brian Renoj CEO 1401 S. Grand Ave. Santa Ana, CA 92705 343642@sausdlearns.net

Website: www.heliotech.us Contact us: (714) 796-7433



**Employee Name Badge** 

## COMPANY BANNERS

#### Banner



#### **Booth Sinage Banner**



## SOCIAL MEDIA

Almost everyone uses social media nowadays and we use this to our advantage by communicating through social media and sharing company related subjects. Examples are Instagram and twitter, those are our main sources of social media.

Instagram @heliotech.us



Linkedin @Heliotech



Twitter
@HelioTech20