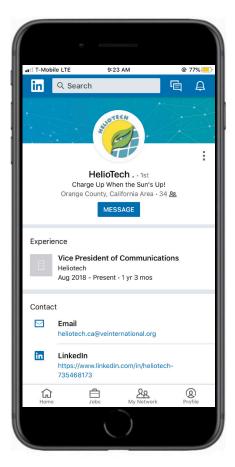

## SOCIAL MEDIA

Almost everyone uses social media nowadays and we use this to our advantage by communicating through social media and sharing company related subjects. Examples are Instagram and twitter, those are our main sources of social media.

Instagram @heliotech.us

Linkedin @Heliotech

Twitter
@HelioTech20