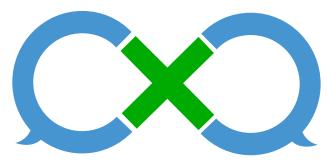

## COMPANY LOGO

Due to public opinion, our logo has been renewed to a more simplistic, infinity sign look. The infinity sign symbolizes the infinite ways that ConneXus helps create a connection with people all over the world. It is also a demonstration of two people speaking to each other which, is the purpose of the two speech bubbles. The "X" however, symbolizes that two people are connecting with each other. It is a real demonstration of what ConneXus is all about, which is having people from around the world interact with each other through language.