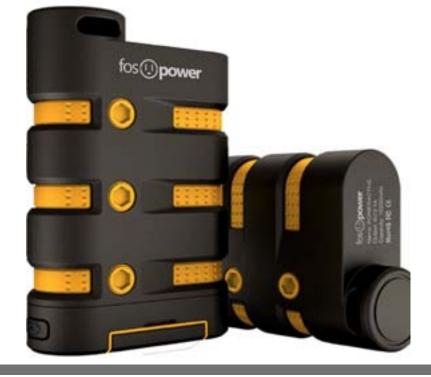

### **The Signum Virtute**

The Signum Virtute is a tough and sturdy, kinetic energy powered powerbank. This product is designated to be snow, dirt, water, and sweat proof. The Virtute comes enabled with an LED flashlight, compass, and carabiner insuring you never get lost. This portable powerbank utilizes kinetic energy which is energy produced by movement of the user.

This product is IP67 certified dust and water proof for up to 3ft or 1 meter for 30 minutes. The Virtute also connects perfectly to power all Signum products, phone charging cables, and also the built in LED flashlight. Colorways are not avaliable only available color is the one shown below, and is currently valued

at 100 US dollars.