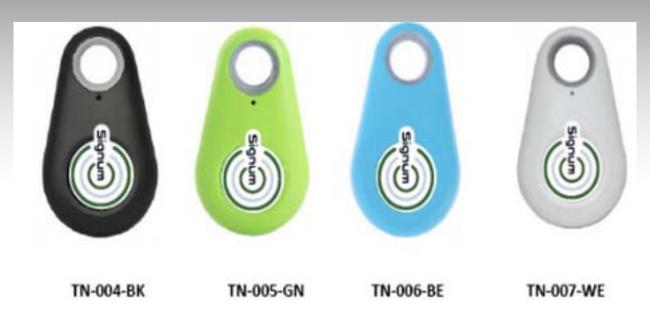

### The Signum Key chain

The Signum Keychain is a locating product, ideal to use on pet collars, children's backpacks, or anything else you are afraid of losing. It provides location using GPS, letting you know where the object you place the keychain is located. Keychains come in 4 different colors: black, green, blue, and grey. The Signum Key Chain starts

at 120 US dollars.