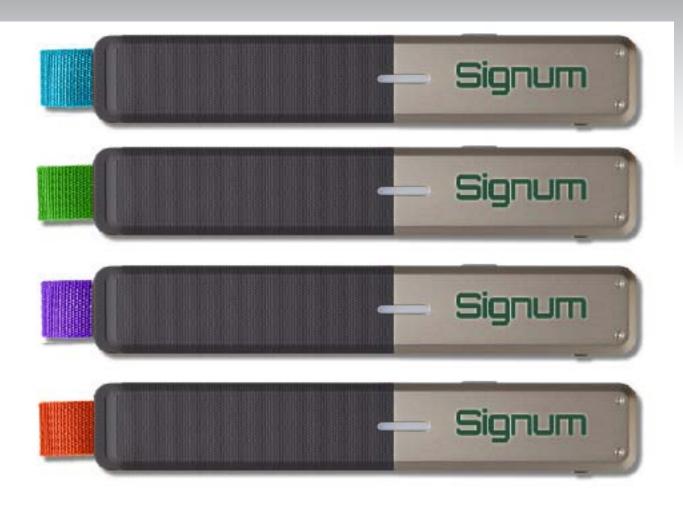

### **The Signum Wand**

This device is a specialized accessory that is carried on your bag or clothing that functions much like the watch, without the watch accessory. Customers that have the wand have all the communication capabilities without the bells and whistles of the watch.

The Signum Wand comes a variety of colors (shown below) and ships as a packaged pair to allow two people to communicate upon delivery. These products cost 150 US dollars.