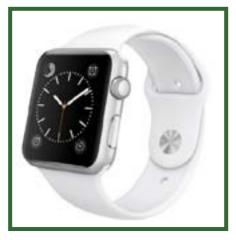

## The Signum Watch

This product has been designed with traditional "smart watch" features that are commonplace with other major smart watch manufacturers like Apple, Sony and Motorola. However, the watch is different then that of the other manufactures in having the ability to sync with our phone app, and allow text and location service communication through your cell phone to others that have Signum devices. This added feature makes it an attractive option for our target market. There are currently four styles of Signum Watches; The Evo, Vultra, Sport and our new Niveus. The watch can be paired with another Signum Watch, Wand or a Signum locater for communication and location services.

Evo

Vultra

**Sport** 

**Niveus** 