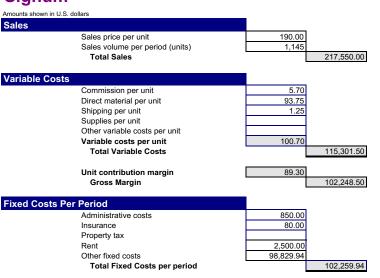

#### **Unit Contribution Margin**

■Variable costs per unit ■Unit contribution margin

Variable Costs Per Unit

■Commission per unit

■Direct material per unit
■Shipping per unit

■Supplies per unit

Other variable costs per unit

#### **Results:**

Breakeven Point (units): 1,145
Sales volume analysis:

Net Profit (Loss)

Sales volume per period (units) Sales price per unit Fixed costs per period Variable costs Total costs Total sales Net profit (loss)