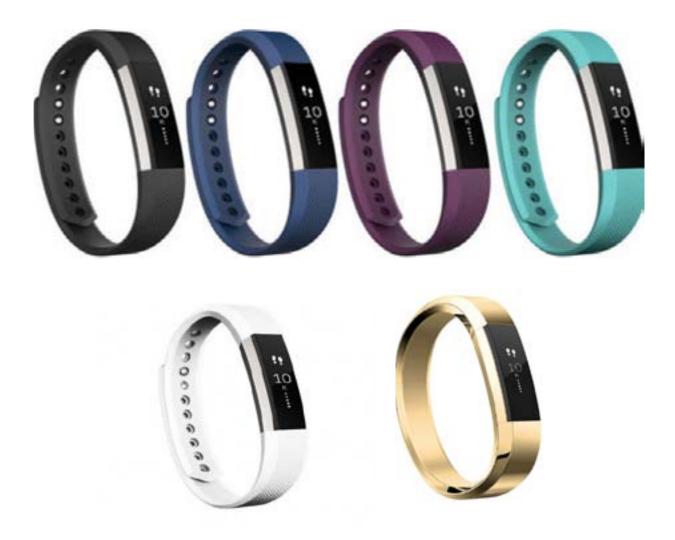

### **The Signum Alta**

The Signum Alta is a perfect product to stay motivated, track daily activity such as steps traveled, distance, and calories burned throughout the day. It is water, rain, and sweat resistant you can also shower with it and is recomended to dry it afterwards.

It connects to your smart phone via bluetooth and syncs its data wireless while providing you with notifications, work out assistance and heart rate projections. The battery life for the Alta is upwards around 5 days and pairs with other signum products. The color availability are (from left to right): Black, Navy Blue, Purple, Baby Blue, White, and 22k Gold, being priced at 250 US dollars.