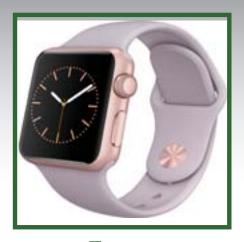

## The Signum Watch

This product has been designed with traditional "smart watch" features that are commonplace with other major smart watch manufacturers like Apple, Sony and Motorola. However, the watch is different then that of the other manufactures in having the ability to sync with our phone app, and allow text and location service communication through your cell phone to others that have Signum devices. This added feature makes it an attractive option for our target market. There are currently four styles of Signum Watches; The Evo, Vultra, Sport and our new Niveus. The watch can be paired with another Signum Watch, Wand or a Signum locater for communication and location services.

Evo

Vultra

**Sport** 

**Niveus** 