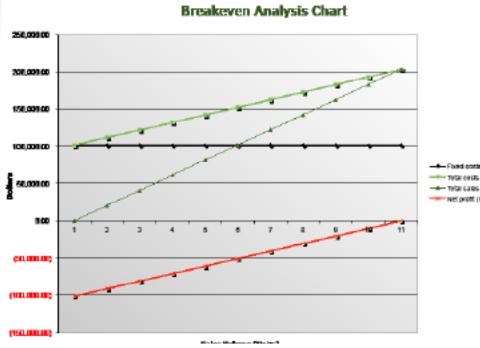

## Breakeven Analysis

The break even point requires us to sell 1,068 units of the Signum products.

The average cost of a Signum product is \$190.00 so with the cost of a Signum product, Signum will be able to gain a profit once it has sold 1,068 units

#### **Results:**

Breakeven Point (units): 1,145
Sales volume analysis:

Net Profit (Loss)

Sales volume per period (units) Sales price per unit Fixed costs per period Variable costs Total costs Total sales Net profit (loss)

| 0           | 115        | 229        | 344        | 458        | 573        | 687        | 802        | 916        | 1,031      | 1,145      |
|-------------|------------|------------|------------|------------|------------|------------|------------|------------|------------|------------|
| 190.00      | 190.00     | 190.00     | 190.00     | 190.00     | 190.00     | 190.00     | 190.00     | 190.00     | 190.00     | 190.00     |
| 102,259.94  | 102,259.94 | 102,259.94 | 102,259.94 | 102,259.94 | 102,259.94 | 102,259.94 | 102,259.94 | 102,259.94 | 102,259.94 | 102,259.94 |
| 0.00        | 11,530.15  | 23,060.30  | 34,590.45  | 46,120.60  | 57,650.75  | 69,180.90  | 80,711.05  | 92,241.20  | 103,771.35 | 115,301.50 |
| 102,259.94  | 113,790.09 | 125,320.24 | 136,850.39 | 148,380.54 | 159,910.69 | 171,440.84 | 182,970.99 | 194,501.14 | 206,031.29 | 217,561.44 |
| 0.00        | 21,755.00  | 43,510.00  | 65,265.00  | 87,020.00  | 108,775.00 | 130,530.00 | 152,285.00 | 174,040.00 | 195,795.00 | 217,550.00 |
| -102,259.94 | -92,035.09 | -81,810.24 | -71,585.39 | -61,360.54 | -51,135.69 | -40,910.84 | -30,685.99 | -20,461.14 | -10,236.29 | -11.44     |