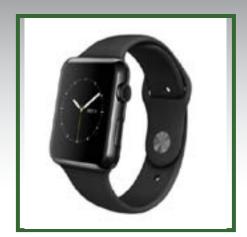

## The Signum Watch

This product has been designed with traditional "smart watch" features that are commonplace with other major smart watch manufacturers like Apple, Sony and Motorola. However, the watch is different then that of the other manufactures in having the ability to sync with our phone app, and allow text and location service communication through your cell phone to others that have Signum devices. This added feature makes it an attractive option for our target market. There are currently four styles of Signum Watches; The Evo, Vultra, Sport and our new Niveus. The watch can be paired with another Signum Watch, Wand or a Signum locater for communication and location services.

Evo

Vultra

**Sport** 

**Niveus** 