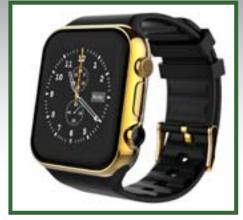

## The Signum Watch

This product has been designed with traditional "smart watch" features that are commonplace with other major smart watch manufacturers like Apple, Sony and Motorola. However, the watch is different then that of the other manufactures in having the ability to sync with our phone app, and allow text and location service communication through your cell phone to others that have Signum devices. This added feature makes it an attractive option for our target market. There are currently four styles of Signum Watches; The Evo, Vultra, Sport and our new Niveus. The watch can be paired with another Signum Watch, Wand or a Signum locater for communication and location services.

Evo

Vultra

**Sport** 

**Niveus** 