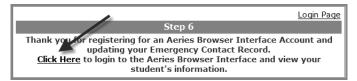

e de <u>donotreply@sausd.us</u>. En este mensaje, favor de pulsar en el enlace <u>Confirm Current Email Address</u>. Luego, verá una ventana de verificación. Pulse en <u>Click Here</u> para pasar a la pantalla de ingreso a Aeries.

### Paso 4: Verificación

- Escriba su dirección de correo electrónico
- Escriba la contraseña que creó antes
- Pulse Log In

Luego verá la pantalla de verificación estudiantil a continuación.

- Escriba el número de estudiante de su hijo/a, de 6 dígitos
- Escriba su número de teléfono en casa, con los 10 digitos
- 3 Escriba el Código de verificación
- Pulse Next>>



## Paso 5: Verificación de contactos

Verá una lista de contactos de su hijo/a. Pulse el botón junto a su nombre. Pulse Next>>>

## Paso 6: Para terminar la Registración

#### Pulse en Click Here



# Paso 7: Ingresar al sistema

- Escriba su dirección de correo electrónico
- Escriba la contraseña que creó antes
- 9 Pulse Log In

Santa Ana Unified School District



Pulse en la pestaña de *Attendance* para ver el expediente de asistencia de su hijo/a.

Nota: Escriba aquí su contraseña \_\_\_\_\_