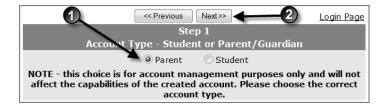

Cómo crear una Cuenta para Padres nueva en el Portal para Padres Aeries del Distrito

Antes de comenzar, necesitará la información siguiente:

- 1. Número estudiantil permanente
- 2. Número de teléfono en casa (los 10 dígitos, como consta en la escuela)
- 3. Código de verificación
- 4. Cuenta personal de correo electrónico

No puede crear una cuenta si no tiene todas estas 4 cosas.

#### Para crear una cuenta nueva

Abra su navegador de internet y escriba http://www.sausd.us/parentportal

También hay un enlace para el **Portal** para Padres Aeries en el sitio de Internet de la escuela de su hijo/a.

Pulse en <u>Create New Account</u>

#### Santa Ana Unified School District



## Paso 1: Seleccione la Cuenta

- Pulse el botón "Parent"
- 2 Pulse Next>>



## Paso 2: Escriba los datos de cuenta

- Escriba su correo electrónico
- Repita su correo electrónico
- Escriba una contraseña La contraseña debe tener cuando menos 6 caracteres de longitud
- A Repita esta contraseña
- Pulse Next>>



## Paso 3: Confirme con su cuenta de correo electrónico





Abra su programa de correo electrónico en otra ventana, y abra el mensaje proveniente de <u>donotreply@sausd.us</u>. En este mensaje, favor de pulsar en el enlace <u>Confirm Current Email Address</u>. Luego, verá una ventana de verificación. Pulse en <u>Click Here</u> para pasar a la pantalla de ingreso a Aeries.

### Paso 4: Verificación

- Escriba su dirección de correo electrónico
- Escriba la contraseña que creó antes
- Pulse Log In

Luego verá la pantalla de verificación estudiantil a contin