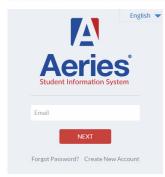

#### Para crear una cuenta nueva

Abra su navegador de internet y escriba http://www.sausd.us/parentportal

También hay un enlace para el **Portal** para Padres Aeries en el sitio de Internet de la escuela de su hijo/a.

Pulse en <u>Create New Account</u>