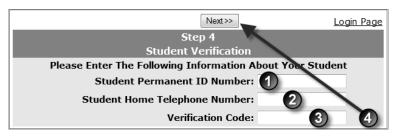

### Paso 4: Verificación

- Escriba su dirección de correo electrónico
- Escriba la contraseña que creó antes
- Pulse Log In

Luego verá la pantalla de verificación estudiantil a continuación.

- Escriba el número de estudiante de su hijo/a, de 6 dígitos
- Escriba su número de teléfono en casa, con los 10 digitos
- 3 Escriba el Código de verificación
- Pulse Next>>