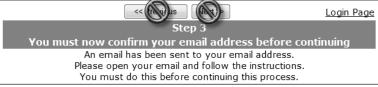

## Paso 3: Confirme con su cuenta de correo electrónico

Abra su programa de correo electrónico en otra ventana, y abra el mensaje proveniente de <u>donotreply@sausd.us</u>. En este mensaje, favor de pulsar en el enlace <u>Confirm Current Email Address</u>. Luego, verá una ventana de verificación. Pulse en <u>Click Here</u> para pasar a la pantalla de ingreso a Aeries.