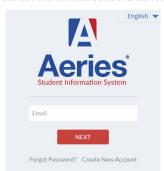

# Paso 7: Ingresar al sistema

- Escriba su dirección de correo electrónico
- Escriba la contraseña que creó antes
- 9 Pulse Log In

Santa Ana Unified School District

Pulse en la pestaña de *Attendance* para ver el expediente de asistencia de su hijo/a.