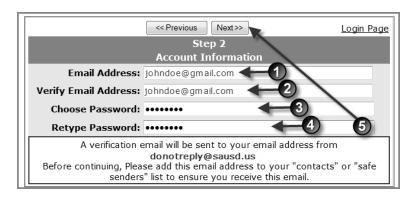

## Paso 2: Escriba los datos de cuenta

- Escriba su correo electrónico
- Repita su correo electrónico
- Escriba una contraseña La contraseña debe tener cuando menos 6 caracteres de longitud
- A Repita esta contraseña
- Pulse Next>>