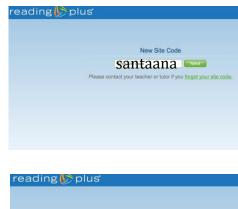

## Reading Plus: (grades 3,4, and 5)

Go to <u>www.readingplus.com</u> from home desktop/laptop computer and click login in top right corner. Click Student login. Enter site code **santaana**.

On the next screen, enter **Student's ID#** (lunch # 6 digits) for username and password.