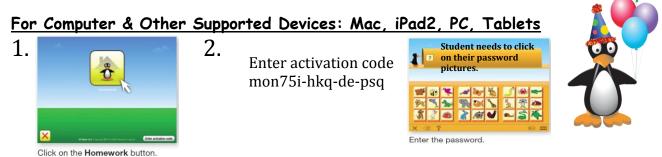

#### ST Math: (all grades)

Go to <u>https://web.stmath.com</u> from home desktop/laptop computer and click on Jiji the penguin. If using an iPad 2 or other device, free download will be available on the App store.

#### Lexia Reading Core5: (all grades)

Go to <u>www.lexiacore5.com</u> from home desktop/laptop computer and click on Student/Parent and enter Teacher's email as shown.

On the next screen, enter **Student's ID#** (lunch# 6 digits) for username and the **first letter of first name, first letter of last name, birth month (2 digits) and birthday (2 digits)** for password. If using an iPad or other device, free download will be available on the App store.