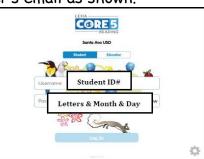

#### Lexia Reading Core5: (all grades)

Go to <u>www.lexiacore5.com</u> from home desktop/laptop computer and click on Student/Parent and enter Teacher's email as shown.

On the next screen, enter **Student's ID#** (lunch# 6 digits) for username and the **first letter of first name, first letter of last name, birth month (2 digits) and birthday (2 digits)** for password. If using an iPad or other device, free download will be available on the App store.