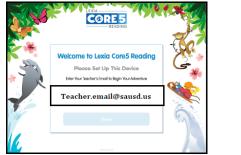

#### Lexia Reading Core5: (all grades)

Go to <u>www.lexiacore5.com</u> from home desktop/laptop computer and click on Student/Parent and enter Teacher's email as shown.

On the next screen, enter **Student's ID#** (lunch# 6 digits) for username and the **first letter of first name, first letter of last name, birth month (2 digits) and birthday (2 digits)** for password. If using an iPad or other device, free download will be available on the App store.