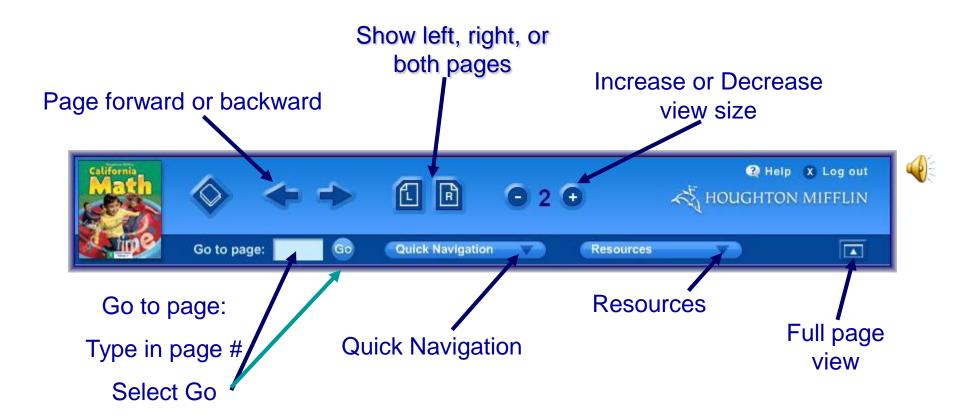

# Houghton Mifflin Education Place eServices

#### **Juanita Fast**

Technology Curriculum Specialist juanita.fast@sausd.us

#### Houghton Mifflin Online Login



http://www.eduplace.com/eservices



SAUSD Login and Password Information

| Grade Level  | Username  | Password |
|--------------|-----------|----------|
| Kindergarten | santaanak | sausdk   |
| First Grade  | santaana1 | sausd1   |
| Second Grade | santaana2 | sausd2   |
| Third Grade  | santaana3 | sausd3   |
| Fourth Grade | santaana4 | sausd4   |
| Fifth Grade  | santaana5 | sausd5   |

#### Select California Math



#### Select Edition



### **Navigation Tool Bar**



#### **Tool Bar**





Select any worksheet for an enlarged view





## Select to exit page









Juanita Fast Education Technology juanita.fast@sausd.us Vickie Naslund

Education Technology Secretary 714 480-4771 or x74771