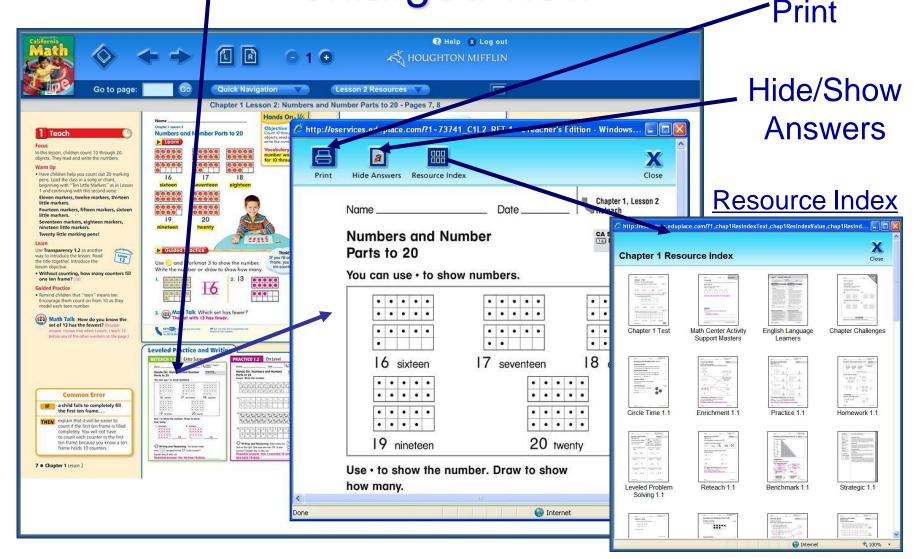

### **Navigation Tool Bar**

#### **Tool Bar**

Select any worksheet for an enlarged view