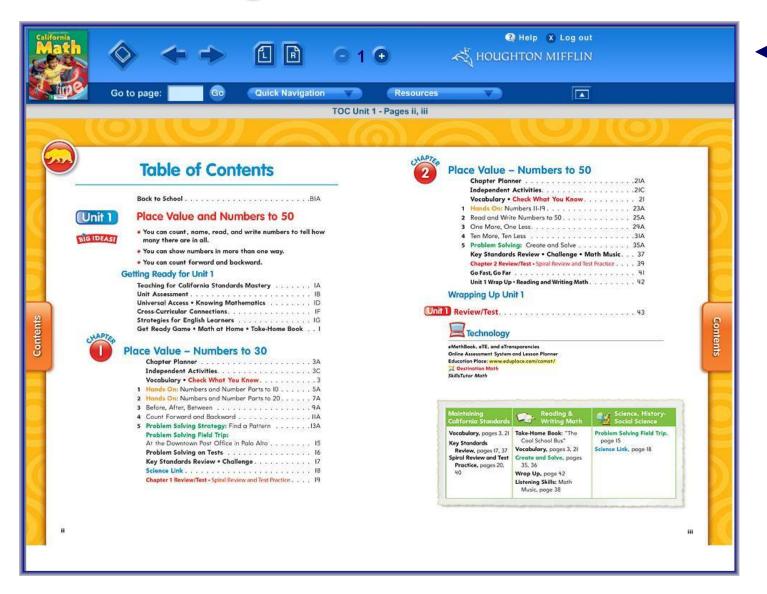

# Houghton Mifflin Education Place eServices

#### **Juanita Fast**

Technology Curriculum Specialist juanita.fast@sausd.us

#### Houghton Mifflin Online Login



http://www.eduplace.com/eservices



SAUSD Login and Password Information

| Grade Level  | Username  | Password |
|--------------|-----------|----------|
| Kindergarten | santaanak | sausdk   |
| First Grade  | santaana1 | sausd1   |
| Second Grade | santaana2 | sausd2   |
| Third Grade  | santaana3 | sausd3   |
| Fourth Grade | santaana4 | sausd4   |
| Fifth Grade  | santaana5 | sausd5   |

#### Select California Math



#### Select Edition



### **Navigation Tool Bar**



#### **Tool Bar**





Select any worksheet for an enlarged view





## Select to exit page









Juanita Fast Education Technology juanita.fast@sausd.us Vickie Naslund

Education Technology Secretary 714 480-4771 or x74771