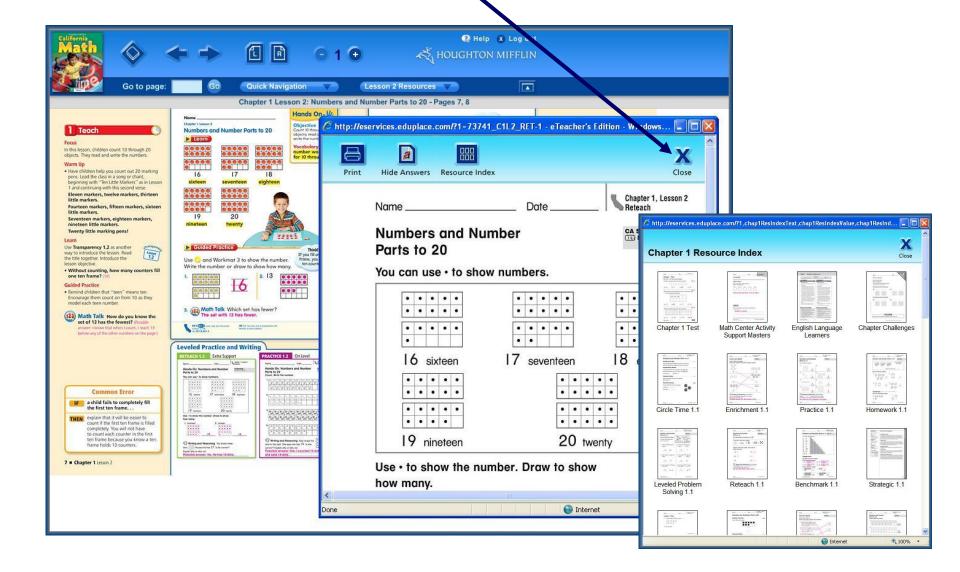

## Select to exit page

Juanita Fast Education Technology juanita.fast@sausd.us Vickie Naslund

Education Technology Secretary 714 480-4771 or x74771